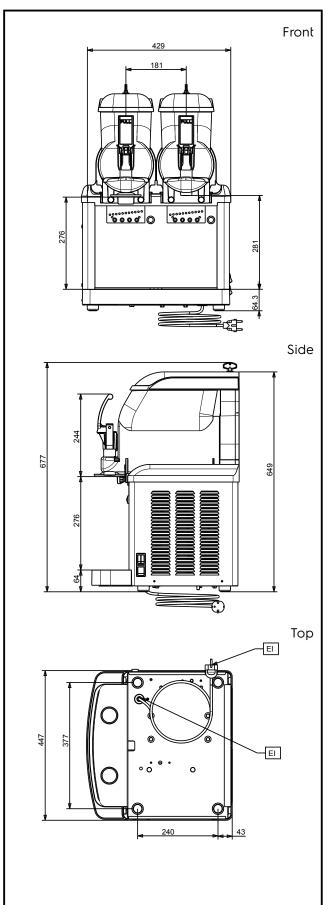

# Frozen Frozen granita, creams and soft-ice cream dispenser with 2 bowls

**Electric** 

Supply voltage: 220-240 V/1 ph/50 Hz

Electrical power max: 0.63 kW

**Key Information:** 

Net weight: 46 kg

Sustainability

Refrigerant type: R290 Refrigerant weight: 102 g